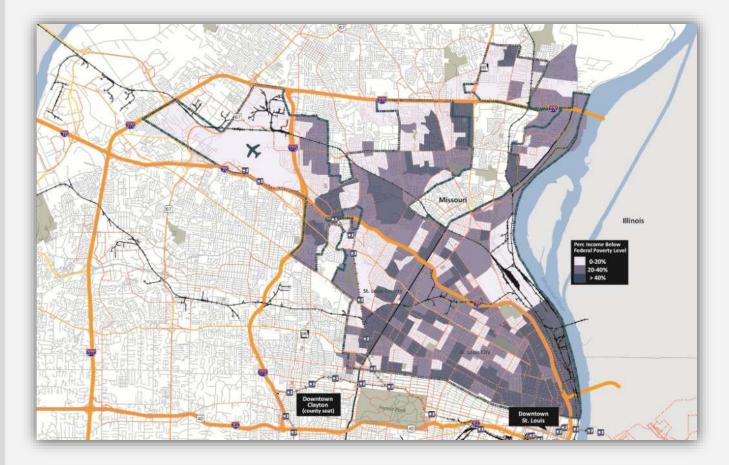

## **Poverty Distribution**

### % INCOME BELOW THE NATIONAL POVERTY LEVEL

| PERSONS IN<br>HOUSEHOLD | POVERTY<br>GUIDELINE |
|-------------------------|----------------------|
| 1                       | \$13,550             |
| 2                       | \$18,330             |
| 3                       | \$23,110             |
| 4                       | \$27,890             |
| 5                       | \$32,670             |
| 6                       | \$37,450             |
| 7                       | \$42,230             |
| 8                       | \$47,010             |