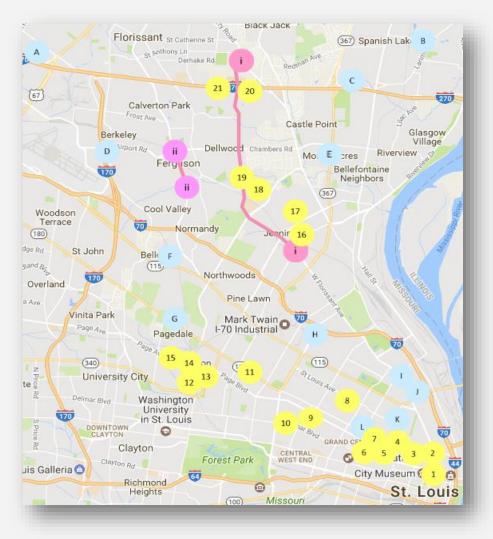

## **Promise Zone Tour Route**

### WELCOME TO THE PROMISE ZONE

- Interactive Map
- <u>Tour Stop</u> <u>Descriptions</u>
- Printable Tour
  Instructions