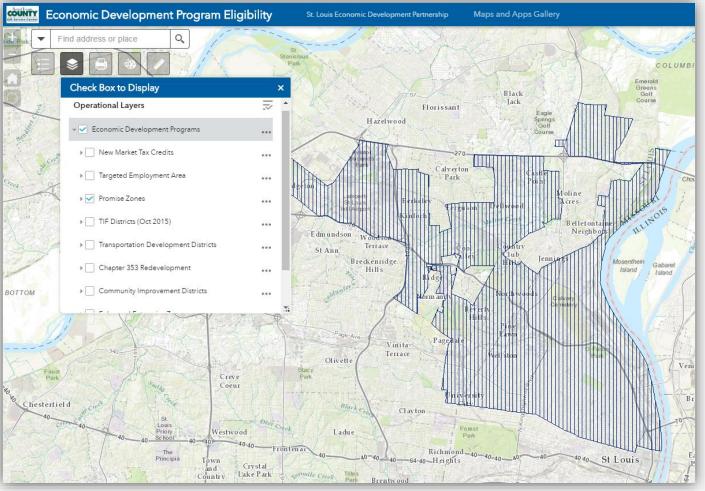

## The St. Louis Promise Zone

### IS IT LOCATED IN THE ZONE?

Use this tool to search a location and determine if it is within the St. Louis Promise Zone boundaries:

http://stlcogis.maps.arcgi s.com/apps/webappview er/index.html?id=0603b2 f92c8341b5ba3e6ded9a5 1bfbd