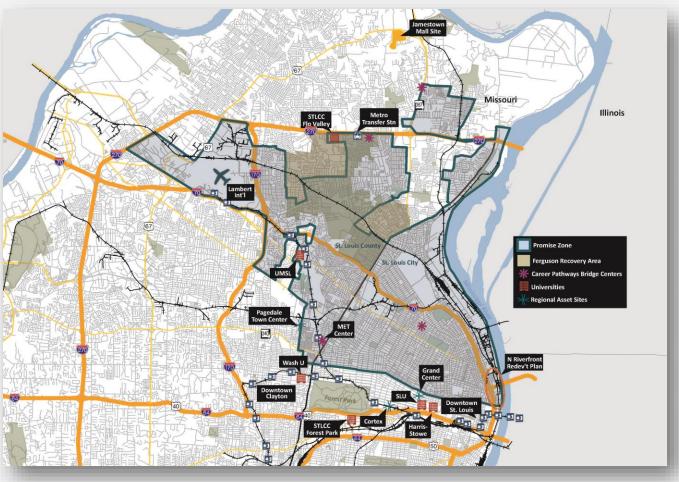

## The St. Louis Promise Zone

# ST. LOUIS CITY & COUNTY:

Bellerive Acres, Bel-Nor, Bel-Ridge, Berkeley, Beverly Hills, Cool Valley, Country Club Hills, Dellwood, Ferguson, Flordell Hills, Glen Echo Park, Greendale, Hazelwood, Hillsdale, Jennings, Kinloch, Moline Acres, Normandy, Northwoods, Pagedale, Pine Lawn, **Riverview**, University City, Uplands Park, Velda City, Velda Village Hills, Wellston

St. Louis City Wards: 1-5, 18-19, 21-22, 26-27